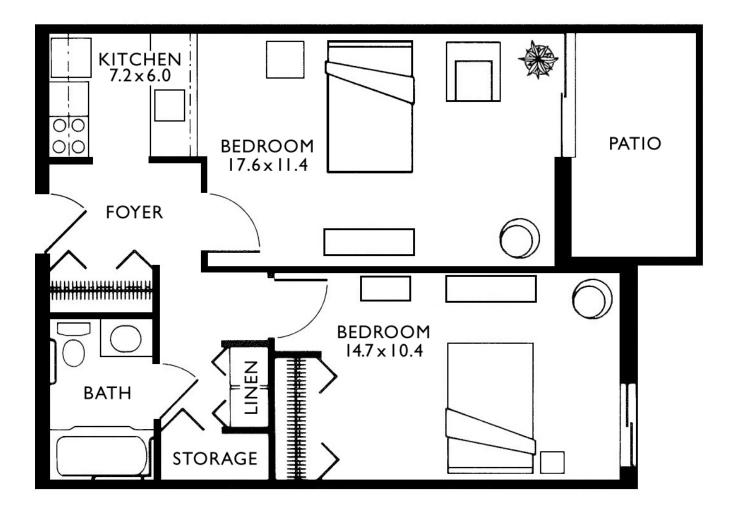

## The Aquia

Companion Two Bedroom • Shown With Furniture Approximately 581 Square Feet

ASSISTED LIVING AND MEMORY CARE

703-494-3817 • PotomacPlace.com 2133 Montgomery Avenue • Woodbridge, VA

Coordinated Services Management, Inc. Professional Management of Retirement Communities since 1981.