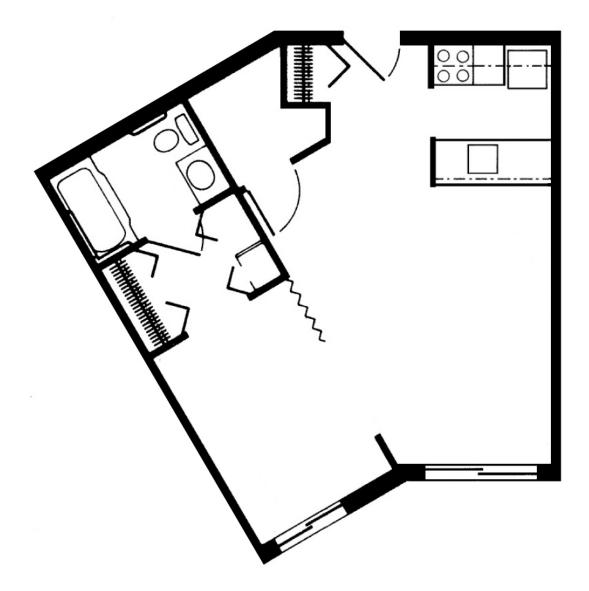

#### The Shenandoah

Studio C • Shown With Furniture Approximately 486 Square Feet

ASSISTED LIVING AND MEMORY CARE

703-494-3817 • PotomacPlace.com 2133 Montgomery Avenue • Woodbridge, VA

#### The Shenandoah

Studio C • Shown Without Furniture Approximately 486 Square Feet

ASSISTED LIVING AND MEMORY CARE

Hometown Senior Living for Over 30 Years

703-494-3817 • PotomacPlace.com 2133 Montgomery Avenue • Woodbridge, VA