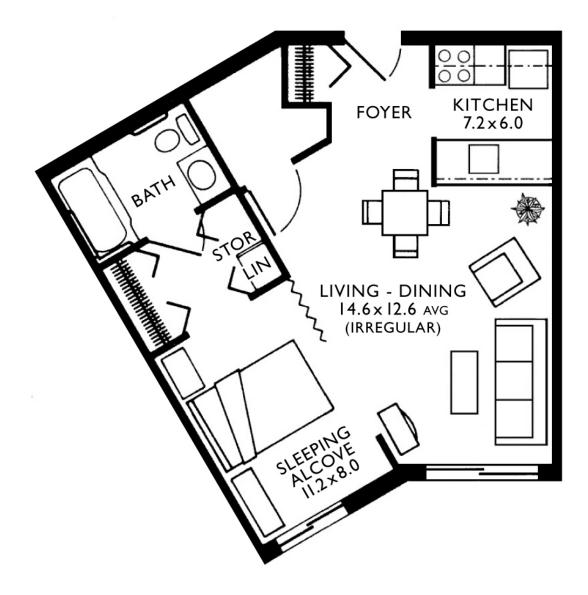

#### The Shenandoah

Studio C • Shown With Furniture Approximately 486 Square Feet

ASSISTED LIVING AND MEMORY CARE

703-494-3817 • PotomacPlace.com 2133 Montgomery Avenue • Woodbridge, VA

#### The Shenandoah

Studio C • Shown Without Furniture Approximately 486 Square Feet

ASSISTED LIVING AND MEMORY CARE

Hometown Senior Living for Over 30 Years

703-494-3817 • PotomacPlace.com 2133 Montgomery Avenue • Woodbridge, VA