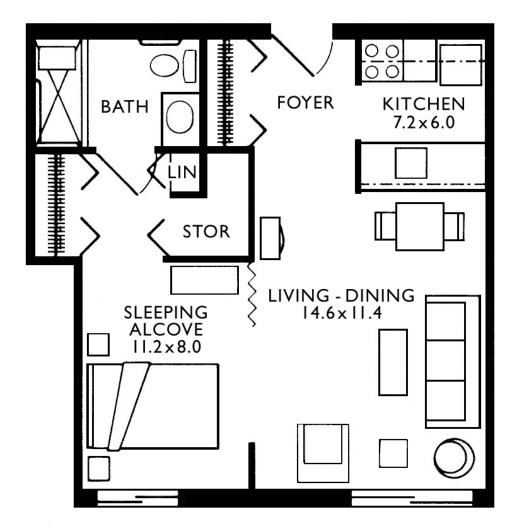

# The Appomattox

Studio E • Shown With Furniture Approximately 453 Square Feet

ASSISTED LIVING AND MEMORY CARE

703-494-3817 • PotomacPlace.com

Hometown Senior Living for Over 30 Years

# The Appomattox

Studio E • Shown Without Furniture Approximately 453 Square Feet

ASSISTED LIVING AND MEMORY CARE

703-494-3817 • PotomacPlace.com 2133 Montgomery Avenue • Woodbridge, VA