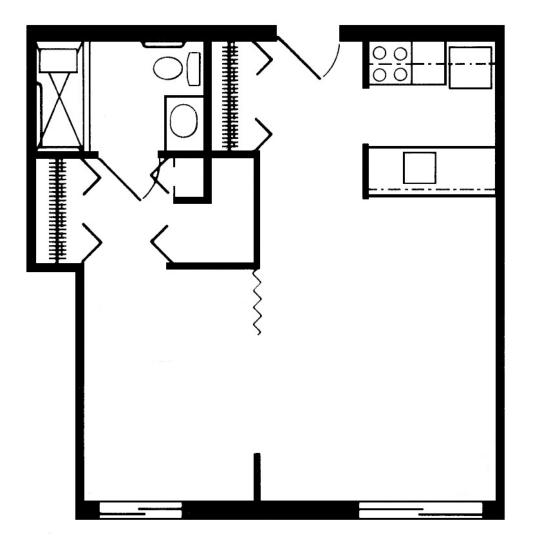

# The Appomattox

Studio E • Shown With Furniture Approximately 453 Square Feet

ASSISTED LIVING AND MEMORY CARE

703-494-3817 • PotomacPlace.com

Hometown Senior Living for Over 30 Years

# The Appomattox

Studio E • Shown Without Furniture Approximately 453 Square Feet

ASSISTED LIVING AND MEMORY CARE

703-494-3817 • PotomacPlace.com 2133 Montgomery Avenue • Woodbridge, VA