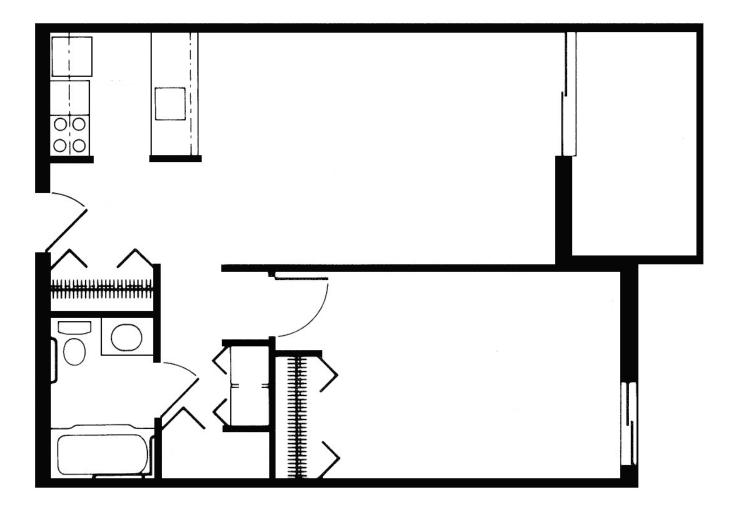

## The Aquia

Companion Two Bedroom • Shown Without Furniture Approximately 581 Square Feet

ASSISTED LIVING AND MEMORY CARE

Hometown Senior Living for Over 30 Years

703-494-3817 • PotomacPlace.com 2133 Montgomery Avenue • Woodbridge, VA